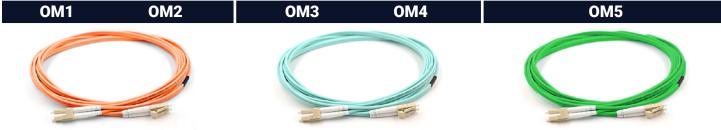

### FIBER CABLES



GigaTech fiber cables offer an optimal solution for network and data center applications. Designed to the highest standards, these cables provide superior data transmission, especially in high-traffic network environments. They are available in custom lengths and various jacket colors to meet the specific requirements of network engineers and designers. Each cable undergoes extensive testing and qualification to ensure reliable performance in demanding technology settings. Manufactured with premium components, all products are backed by a Lifetime Warranty for long-term dependability.





### Singlemode Jumpers



### Features:



# GigaTech fiber is built using Corning® ClearCurve® optical wiring.

- With an insertion loss of 1/3 industry standard, your installations will experience less packets dropped and higher traffic integrity.
- Ultra-Bend Insensitive fiber will allow for installation around tight corners and wrapping in cable management.
- The highest grade of glass delivers enhanced performance allowing maximum data transfer at the fastest speeds.



GigaTech Products offers a range of MPO and MTP™ cables featuring multiple configurations such as 12- and 24-fiber assemblies, available in both single-mode and multimode options, with customizable lengths and various pin-out arrangements. Each connection undergoes professional machine-polishing and rigorous testing