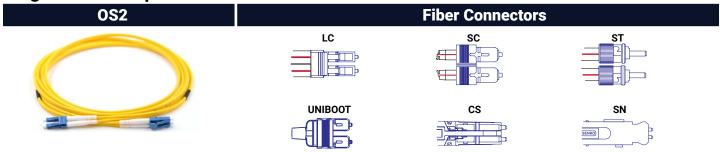

### FIBER CABLES



GigaTech fiber cables offer an optimal solution for network and data center applications. Designed to the highest standards, these cables provide superior data transmission, especially in high-traffic network environments. They are available in custom lengths and various jacket colors to meet the specific requirements of network engineers and designers. Each cable undergoes extensive testing and qualification to ensure reliable performance in demanding technology settings. Manufactured with premium components, all products are backed by a Lifetime Warranty for long-term dependability.





### Singlemode Jumpers



### Features:



# GigaTech fiber is built using Corning® ClearCurve® optical wiring.

- With an insertion loss of 1/3 industry standard, your installations will experience less packets dropped and higher traffic integrity.
- Ultra-Bend Insensitive fiber will allow for installation around tight corners and wrapping in cable management.
- The highest grade of glass delivers enhanced performance allowing maximum data transfer at the fastest speeds.



GigaTech Products offers a range of MPO and MTP™ cables featuring multiple configurations such as 12- and 24-fiber assemblies, available in both single-mode and multimode options, with customizable lengths and various pin-out arrangements. Each connection undergoes professional machine-polishing and rigorous testing to guarantee minimal inser