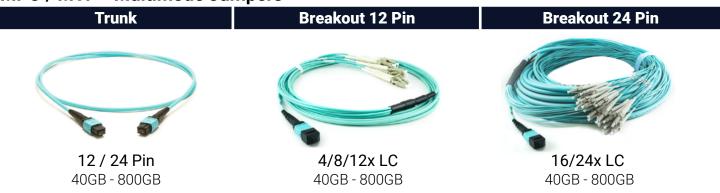

GigaTech Products offers a range of MPO and MTP™ cables featuring multiple configurations such as 12- and 24-fiber assemblies, available in both single-mode and multimode options, with customizable lengths and various pin-out arrangements. Each connection undergoes professional machine-polishing and rigorous testing to guarantee minimal insertion loss and back reflection. Every cable is meticulously assembled, extensively tested for quality, and backed by a Lifetime Warranty.

### MPO / MTP™ Multimode Jumpers