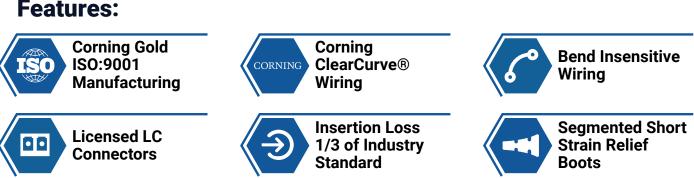

### Features:

# GigaTech fiber is built using Corning® ClearCurve® optical wiring.

- With an insertion loss of 1/3 industry standard, your installations will experience less packets dropped and higher traffic integrity.
- Ultra-Bend Insensitive fiber will allow for installation around tight corners and wrapping in cable management.
- The highest grade of glass delivers enhanced performance allowing maximum data transfer at the fastest speeds.