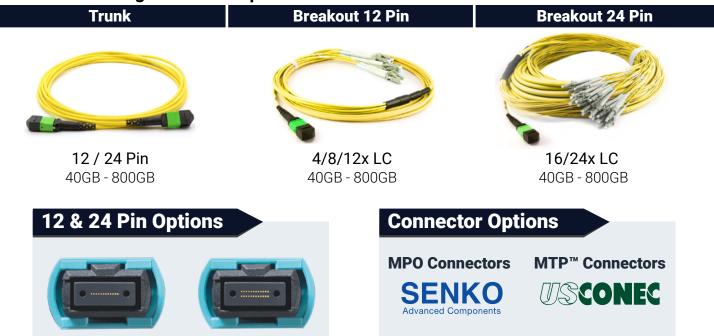

GigaTech Products offers a range of MPO and MTP™ cables featuring multiple configurations such as 12- and 24-fiber assemblies, available in both single-mode and multimode options, with customizable lengths and various pin-out arrangements. Each connection undergoes professional machine-polishing and rigorous testing to guarantee minimal insertion loss and back reflection. Every cable is meticulously assembled, extensively tested for quality, and backed by a Lifetime Warranty.

## GigaTech MPO / MTP™ cables are built using Corning ClearCurve optical wiring.

- Single connection trunk cables using 12 or 24 pin connectors
- Multi-connection breakout cables for core to edge installations
- · Custom lengths, pinning, and connector combinations available with short lead times
- Individually tested with test results included with every cable